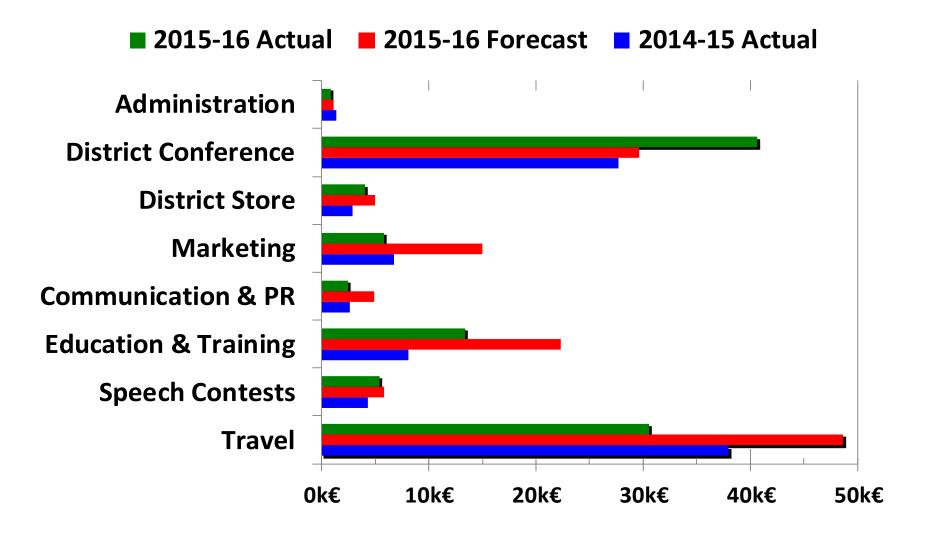

### **District 59 Third Quarter Profit & Loss**

| Reporting Book:              | ACCRUAL            |            |            |             |           |             |
|------------------------------|--------------------|------------|------------|-------------|-----------|-------------|
| As of Date:                  | 03/31/2016         | i          |            |             |           |             |
| Cost Center:                 | 059Distric         | t 59       |            |             |           |             |
|                              |                    |            | 07/01/2015 | - 03/31/201 | L6        |             |
|                              | Actual             | % of Total | Budget     | % of Total  | Variance  | % of Budget |
| District Revenue             |                    |            |            |             |           |             |
| Membership Revenue           | 77,308€            | 63.8%      | 73,158€    | 68.3%       | 4,150€    | 5.7%        |
| Conference Revenue           | 39,598€            | 32.7%      | 30,000 €   | 28.0%       | 9,598€    | 32.0%       |
| District Store Revenue       | 4,314€             | 3.6%       | 4,000 €    | 3.7%        | 314€      | 7.9%        |
| Total District Revenue       | 121,220 €          | 100%       | 107,158€   | 100%        | 14,062 €  | 13.1%       |
| District Expenses            |                    |            |            |             |           |             |
| Conference Expenses          | 40,671€            | 39.4%      | 29,600€    | 22.4%       | 11,071€   | 37.4%       |
| District Store Expenses      | 4,025 €            | 3.9%       | 5,000€     | 3.8%        | -975 €    | -19.5%      |
| Marketing Expense            | 5,834€             | 5.7%       | 14,946 €   | 11.3%       | -9,112 €  | -61.0%      |
| Communications & PR Expenses | 2,451€             | 2.4%       | 4,875€     | 3.7%        | -2,424 €  | -49.7%      |
| Education & Training Expense | 13,402 €           | 13.0%      | 22,320€    | 16.9%       | -8,918€   | -40.0%      |
| Speech Contest Expenses      | 5,414€             | 5.2%       | 5,775€     | 4.4%        | -361€     | -6.2%       |
| Administration Expenses      | <mark>863</mark> € | 0.8%       | 1,128€     | 0.9%        | -265 €    | -23.5%      |
| Travel Expense               | 30,503€            | 29.6%      | 48,667€    | 36.8%       | -18,164 € | -37.3%      |
| Other Expenses               | €                  | 0.0%       | €          | 0.0%        | €         |             |
| Total District Expenses      | 103,164 €          | 100%       | 132,311 €  | 100%        | -29,147 € | -22.0%      |

**Total Net Income** 

17.5%

-25,153€

-19.0%

43,209 €

18,056 €