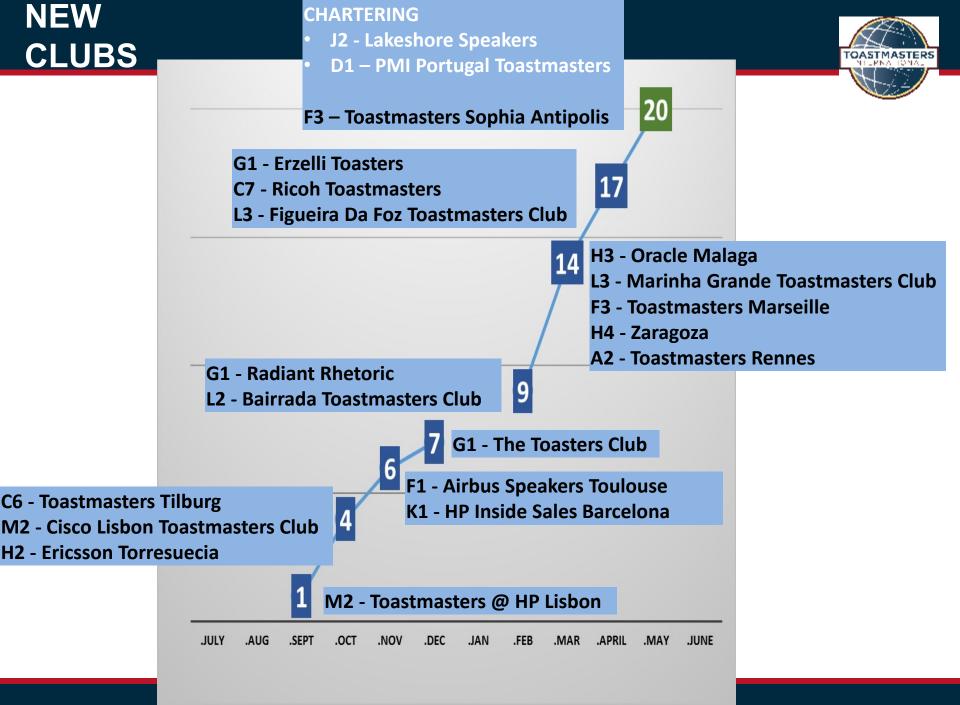

# **Club Growth**

### Manie Conradie for Dominique Carrasco

**District 59 Club Growth Director** 

Luxembourg, May2016

Member payments

• -1.2%

Clubs

- 20 new
- 32 prospects

Areas

• +6 (57)