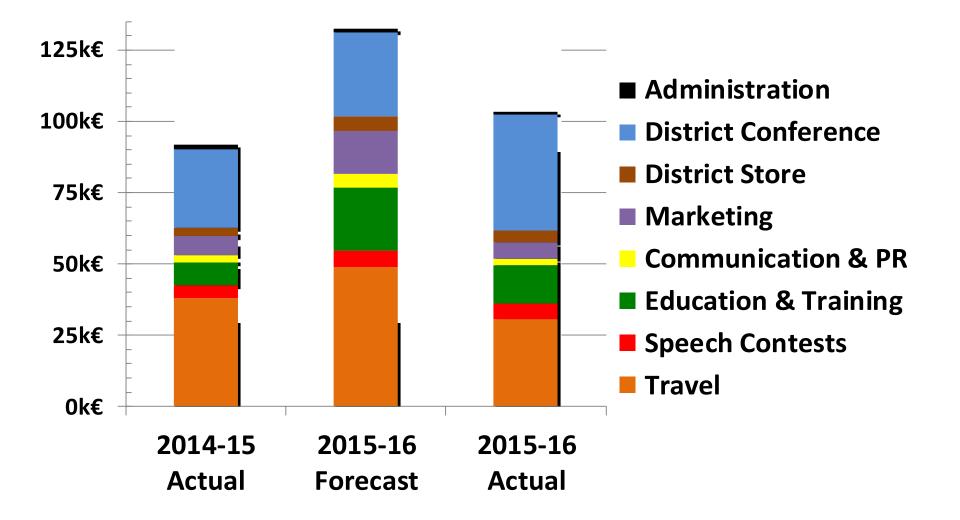

### **District 59 Third Quarter Profit & Loss**

| Reporting Book:              | ACCRUAL            |            |            |             |           |             |
|------------------------------|--------------------|------------|------------|-------------|-----------|-------------|
| As of Date:                  | 03/31/2016         | i          |            |             |           |             |
| Cost Center:                 | 059Distric         | t 59       |            |             |           |             |
|                              |                    |            | 07/01/2015 | - 03/31/201 | L6        |             |
|                              | Actual             | % of Total | Budget     | % of Total  | Variance  | % of Budget |
| District Revenue             |                    |            |            |             |           |             |
| Membership Revenue           | 77,308€            | 63.8%      | 73,158€    | 68.3%       | 4,150€    | 5.7%        |
| Conference Revenue           | 39,598€            | 32.7%      | 30,000 €   | 28.0%       | 9,598€    | 32.0%       |
| District Store Revenue       | 4,314€             | 3.6%       | 4,000 €    | 3.7%        | 314€      | 7.9%        |
| Total District Revenue       | 121,220 €          | 100%       | 107,158€   | 100%        | 14,062 €  | 13.1%       |
| District Expenses            |                    |            |            |             |           |             |
| Conference Expenses          | 40,671€            | 39.4%      | 29,600€    | 22.4%       | 11,071€   | 37.4%       |
| District Store Expenses      | 4,025 €            | 3.9%       | 5,000€     | 3.8%        | -975 €    | -19.5%      |
| Marketing Expense            | 5,834€             | 5.7%       | 14,946 €   | 11.3%       | -9,112 €  | -61.0%      |
| Communications & PR Expenses | 2,451€             | 2.4%       | 4,875€     | 3.7%        | -2,424 €  | -49.7%      |
| Education & Training Expense | 13,402 €           | 13.0%      | 22,320€    | 16.9%       | -8,918€   | -40.0%      |
| Speech Contest Expenses      | 5,414€             | 5.2%       | 5,775€     | 4.4%        | -361€     | -6.2%       |
| Administration Expenses      | <mark>863</mark> € | 0.8%       | 1,128€     | 0.9%        | -265 €    | -23.5%      |
| Travel Expense               | 30,503€            | 29.6%      | 48,667€    | 36.8%       | -18,164 € | -37.3%      |
| Other Expenses               | €                  | 0.0%       | €          | 0.0%        | €         |             |
| Total District Expenses      | 103,164 €          | 100%       | 132,311 €  | 100%        | -29,147 € | -22.0%      |

**Total Net Income** 

17.5%

-25,153€

-19.0%

43,209 €

18,056 €